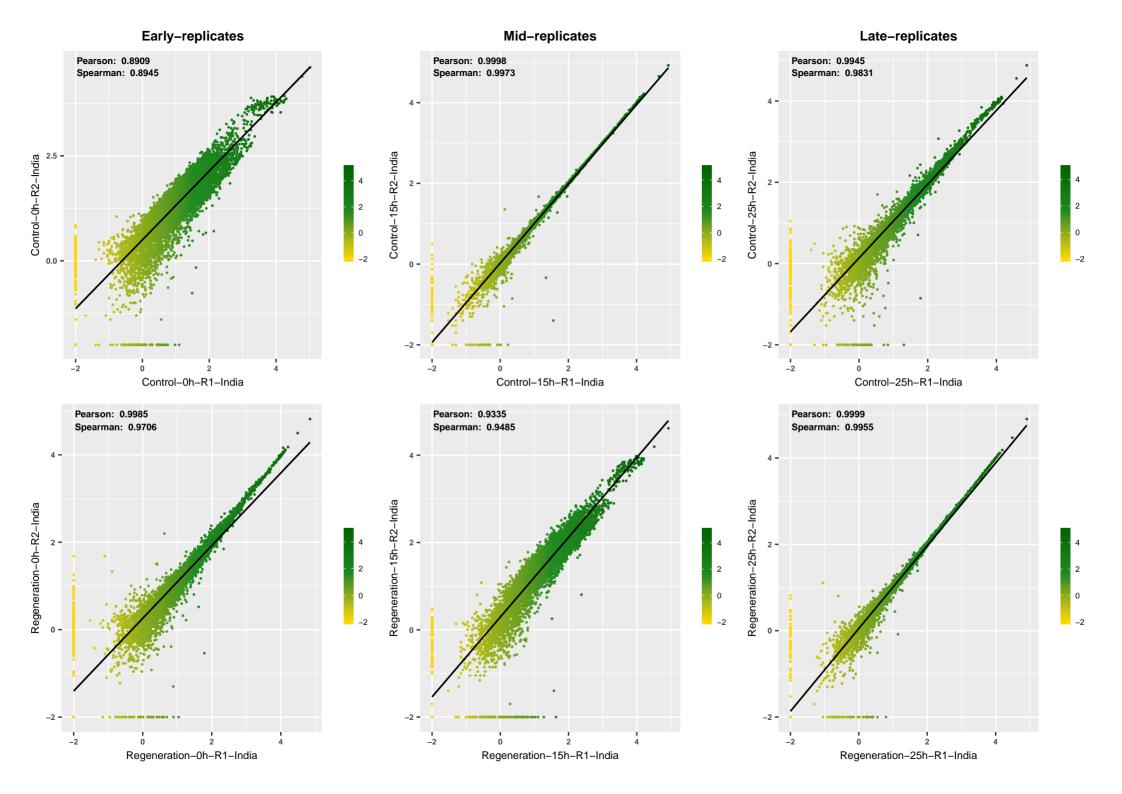

### **Expression of India Replicates**

**Outlier-Detection: CRG-Replicates** 

#### Replicates:

- a L3-R1-India
- L3-R2-India
- a Control-0h-R1-India
- a Regeneration-0h-R1-India
- Regeneration-0h-R2-India
- Control-15h-R1-India
- a Control-15h-R2-India
- Regeneration-15h-R1-India
- a Regeneration-15h-R2-India
- Control-25h-R1-India
- a Control-25h-R2-India
- a Regeneration-25h-R1-India
  - Regeneration-25h-R2-India