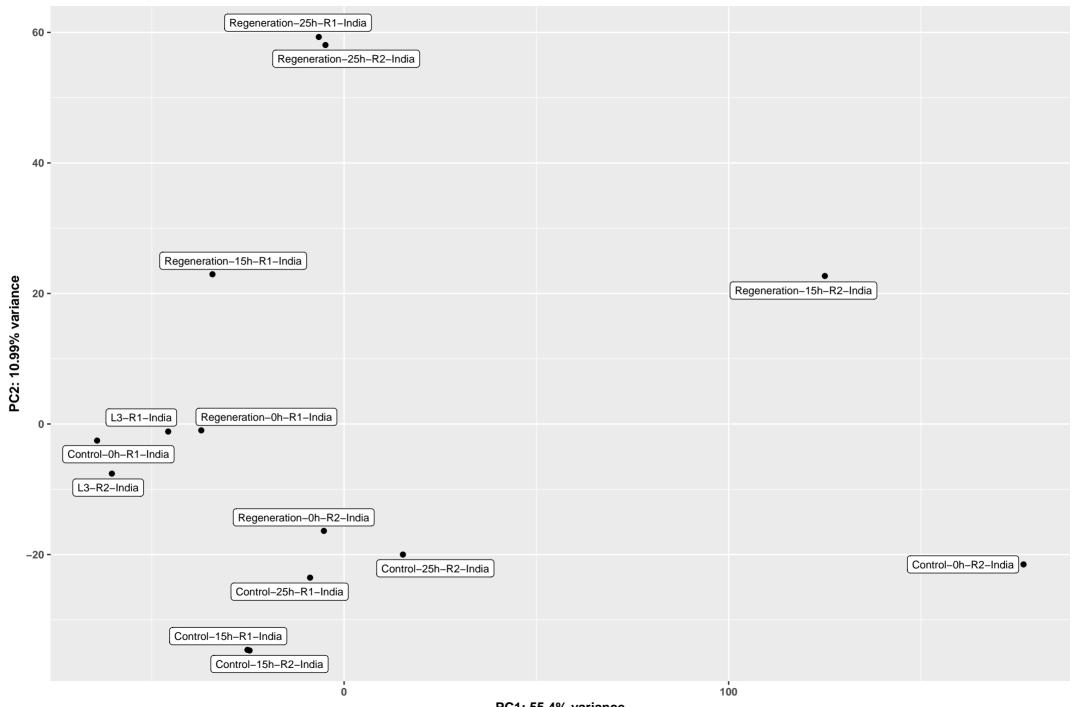

#### PCA India replicates Remove bad replicate

#### Replicates:

- a L3-R1-India
- L3-R2-India
- a Control-0h-R1-India
- a Regeneration-0h-R1-India
- Regeneration-0h-R2-India
- Control-15h-R1-India
- a Control-15h-R2-India
- Regeneration-15h-R1-India
- a Regeneration-15h-R2-India
- Control-25h-R1-India
- a Control-25h-R2-India
- a Regeneration-25h-R1-India
  - Regeneration-25h-R2-India