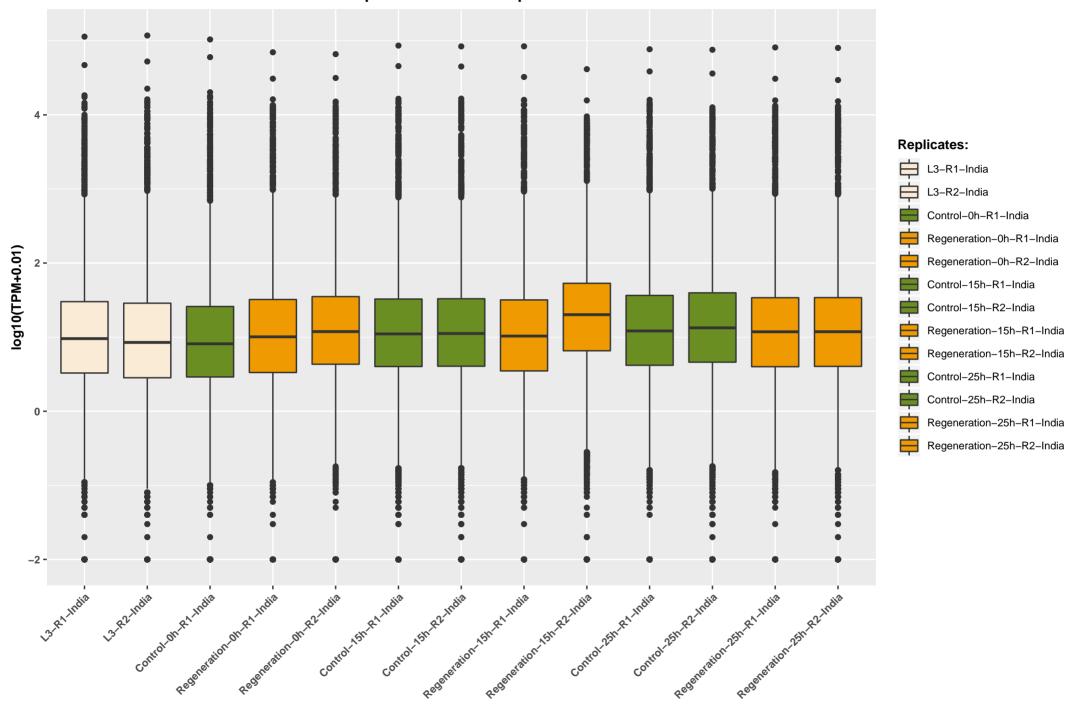

L3-replicates



**PCA India replicates** 



# **Outlier-Detection: India-Replicates**



#### PCA India replicates Remove bad replicate



#### Replicates:

- a L3-R1-India
- L3-R2-India
- a Control-0h-R1-India
- a Regeneration-0h-R1-India
- Regeneration-0h-R2-India
- Control-15h-R1-India
- a Control-15h-R2-India
- Regeneration-15h-R1-India
- a Regeneration-15h-R2-India
- Control-25h-R1-India
- a Control-25h-R2-India
- a Regeneration-25h-R1-India
  - Regeneration-25h-R2-India

### **Expression of India Replicates**



**Outlier-Detection: CRG-Replicates** 



### **PCA CRG replicates**



Replicates:

Control-0h-CRG
Control-25h-CRG
Regeneration-0h-CRG
Regeneration-25h-CRG

# **Expression of CRG Replicates**