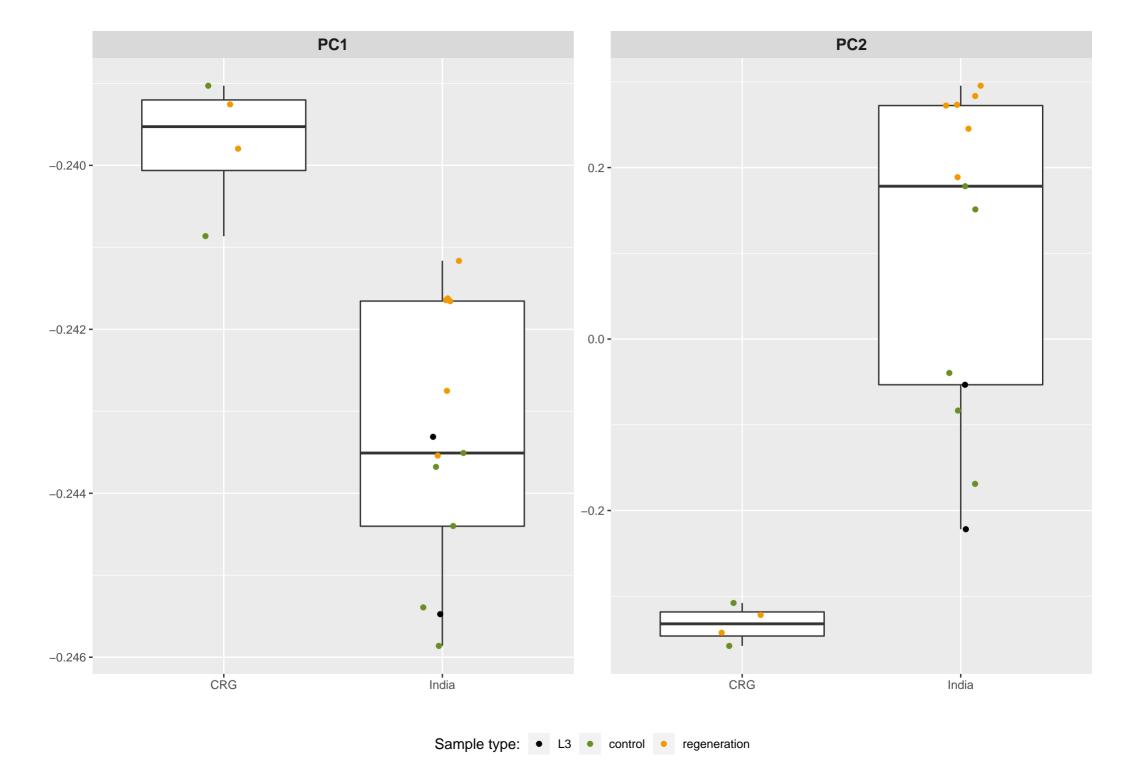

# **Outlier-Detection: India-Replicates**

#### PCA India replicates Remove bad replicate

#### Replicates:

- a L3-R1-India
- L3-R2-India
- a Control-0h-R1-India
- a Regeneration-0h-R1-India
- Regeneration-0h-R2-India
- Control-15h-R1-India
- a Control-15h-R2-India
- Regeneration-15h-R1-India
- a Regeneration-15h-R2-India
- Control-25h-R1-India
- a Control-25h-R2-India
- a Regeneration-25h-R1-India
  - Regeneration-25h-R2-India