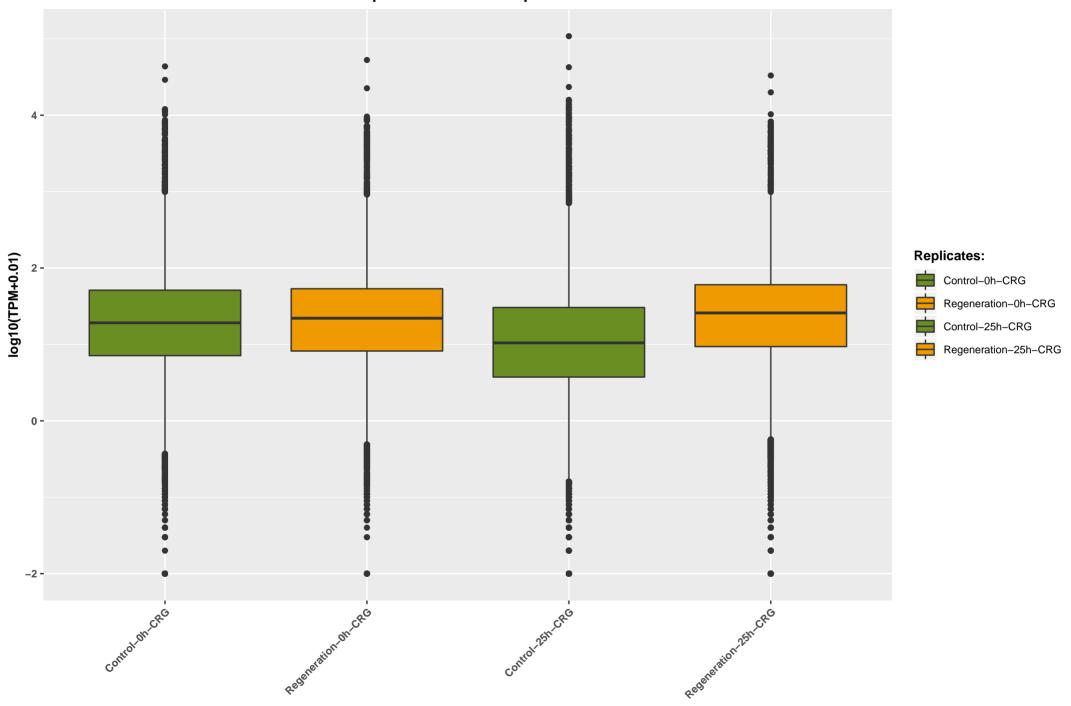

L3-replicates



**PCA India replicates** 



# **Outlier-Detection: India-Replicates**



#### PCA India replicates Remove bad replicate



#### Replicates:

- a L3-R1-India
- L3-R2-India
- a Control-0h-R1-India
- a Regeneration-0h-R1-India
- Regeneration-0h-R2-India
- Control-15h-R1-India
- a Control-15h-R2-India
- Regeneration-15h-R1-India
- a Regeneration-15h-R2-India
- Control-25h-R1-India
- a Control-25h-R2-India
- a Regeneration-25h-R1-India
  - Regeneration-25h-R2-India

### **Expression of India Replicates**



**Outlier-Detection: CRG-Replicates** 



### **PCA CRG replicates**



Replicates:

Control-0h-CRG
Control-25h-CRG
Regeneration-0h-CRG
Regeneration-25h-CRG

# **Expression of CRG Replicates**