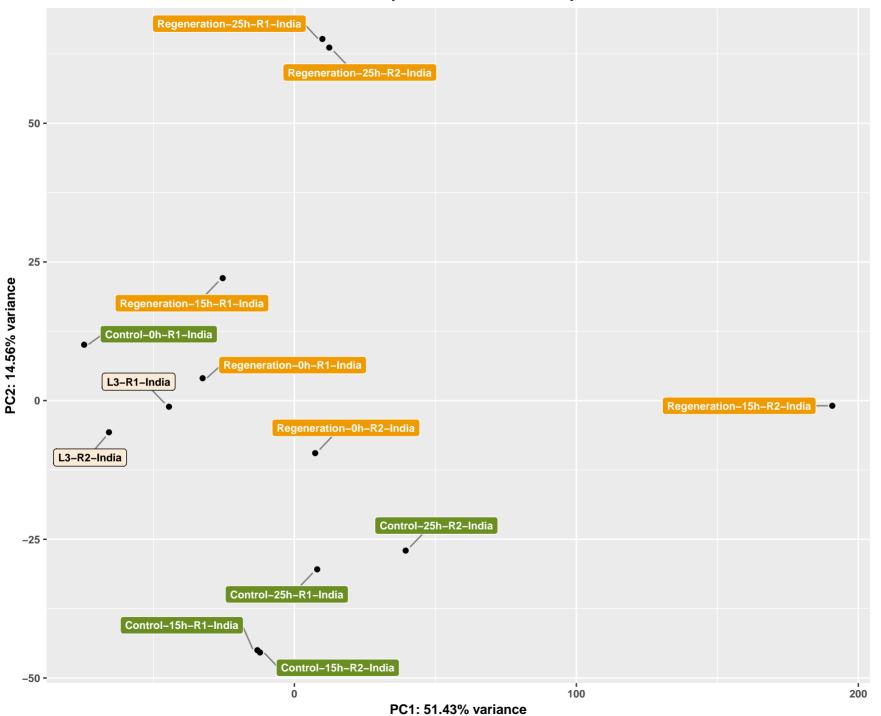

# **Outlier-Detection: India-Replicates**

#### PCA India replicates Remove bad replicate

#### Replicates:

- a L3-R1-India
- L3-R2-India
- a Control-0h-R1-India
- a Regeneration-0h-R1-India
- Regeneration-0h-R2-India
- Control-15h-R1-India
- a Control-15h-R2-India
- Regeneration-15h-R1-India
- a Regeneration-15h-R2-India
- Control-25h-R1-India
- a Control-25h-R2-India
- a Regeneration-25h-R1-India
  - Regeneration-25h-R2-India