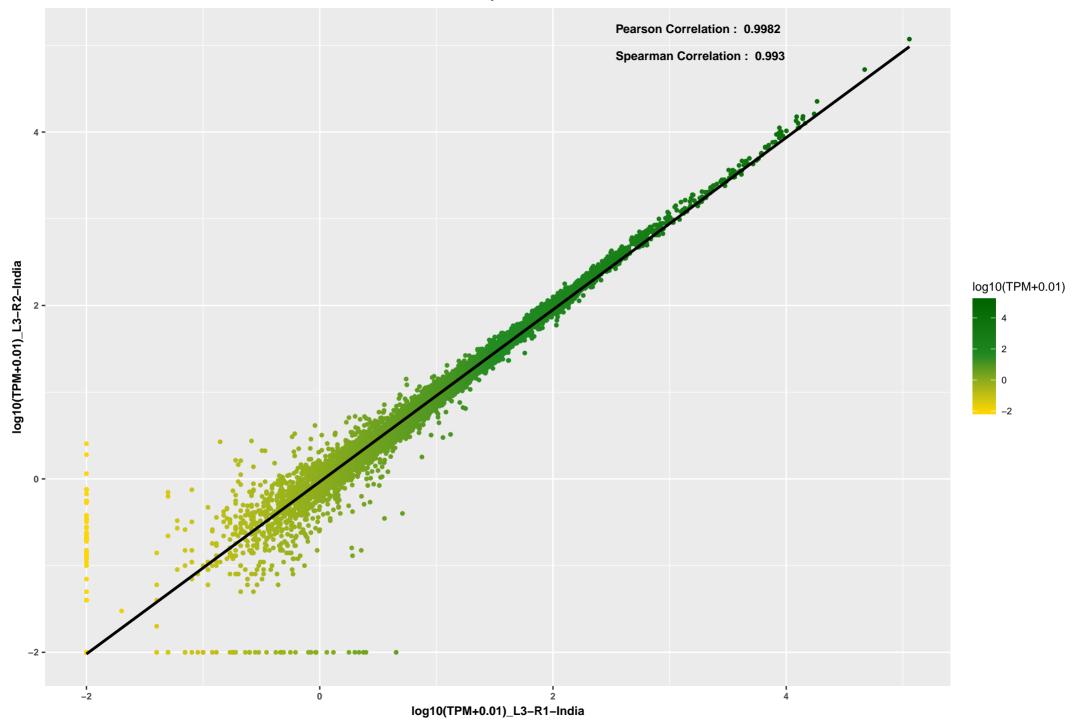

L3-replicates



**PCA India replicates** 



# **Outlier-Detection: India-Replicates**



#### PCA India replicates Remove bad replicate



#### Replicates:

- a L3-R1-India
- L3-R2-India
- a Control-0h-R1-India
- a Regeneration-0h-R1-India
- Regeneration-0h-R2-India
- Control-15h-R1-India
- a Control-15h-R2-India
- Regeneration-15h-R1-India
- a Regeneration-15h-R2-India
- Control-25h-R1-India
- a Control-25h-R2-India
- a Regeneration-25h-R1-India
  - Regeneration-25h-R2-India

### **Expression of India Replicates**



**Outlier-Detection: CRG-Replicates** 



### **PCA CRG replicates**



Replicates:

Control-0h-CRG
Control-25h-CRG
Regeneration-0h-CRG
Regeneration-25h-CRG

# **Expression of CRG Replicates**