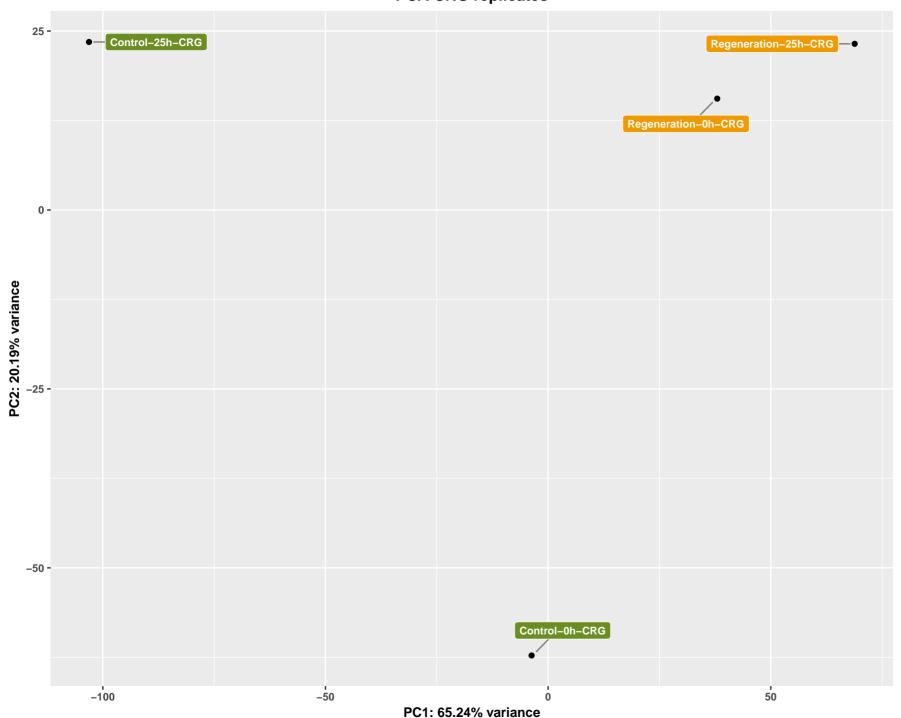

### **PCA CRG replicates**

Replicates:

Control-0h-CRG
Control-25h-CRG
Regeneration-0h-CRG
Regeneration-25h-CRG