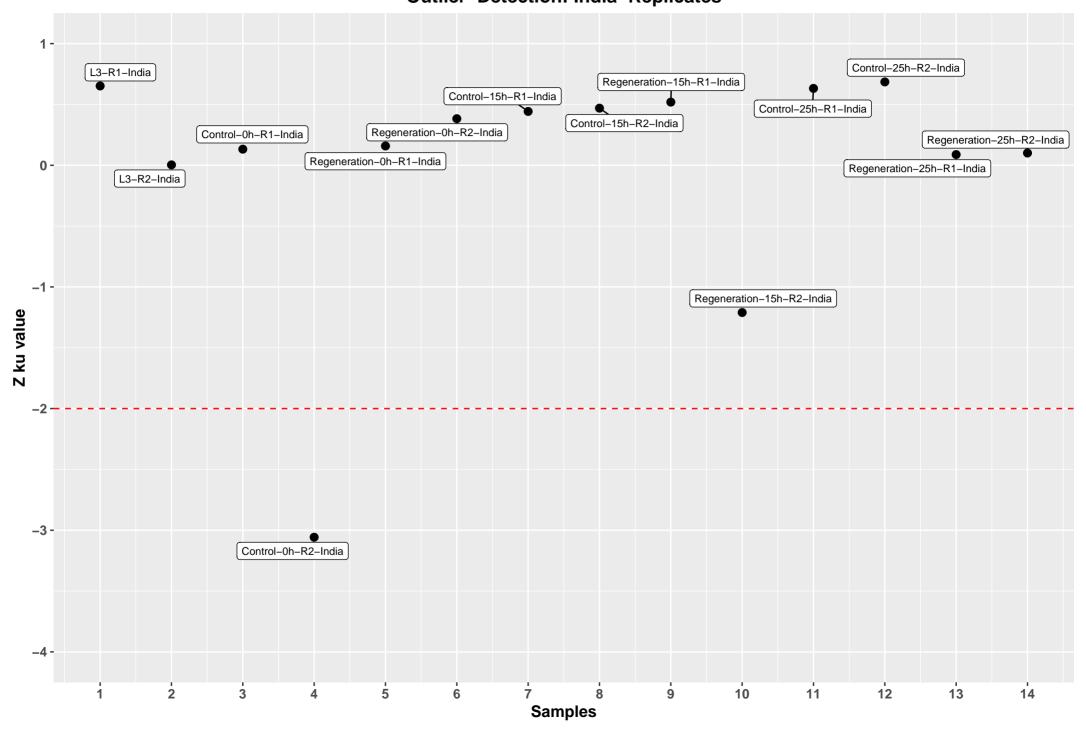

# **Outlier-Detection: India-Replicates**

#### PCA India replicates Remove bad replicate

#### Replicates:

- a L3-R1-India
- L3-R2-India
- a Control-0h-R1-India
- a Regeneration-0h-R1-India
- Regeneration-0h-R2-India
- Control-15h-R1-India
- a Control-15h-R2-India
- Regeneration-15h-R1-India
- a Regeneration-15h-R2-India
- Control-25h-R1-India
- a Control-25h-R2-India
- a Regeneration-25h-R1-India
  - Regeneration-25h-R2-India