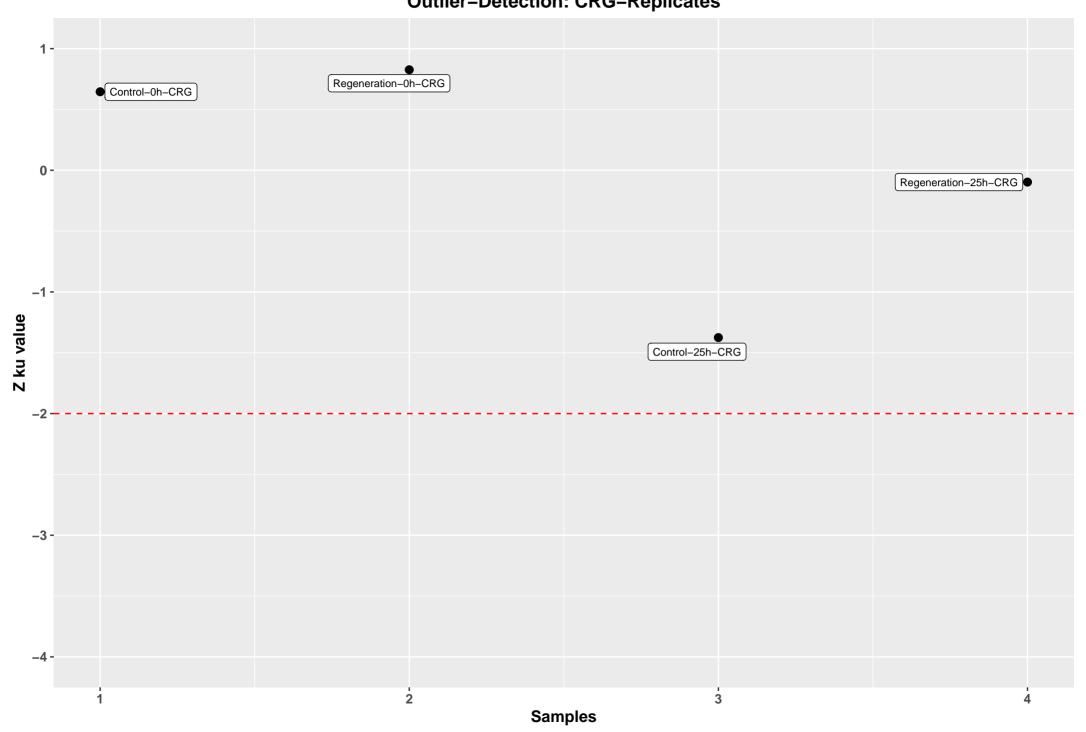

L3-replicates



**PCA India replicates** 



# **Outlier-Detection: India-Replicates**



#### PCA India replicates Remove bad replicate



#### Replicates:

- a L3-R1-India
- L3-R2-India
- a Control-0h-R1-India
- a Regeneration-0h-R1-India
- Regeneration-0h-R2-India
- Control-15h-R1-India
- a Control-15h-R2-India
- Regeneration-15h-R1-India
- a Regeneration-15h-R2-India
- Control-25h-R1-India
- a Control-25h-R2-India
- a Regeneration-25h-R1-India
  - Regeneration-25h-R2-India

### **Expression of India Replicates**



**Outlier-Detection: CRG-Replicates** 



### **PCA CRG replicates**



Replicates:

Control-0h-CRG
Control-25h-CRG
Regeneration-0h-CRG
Regeneration-25h-CRG

# **Expression of CRG Replicates**